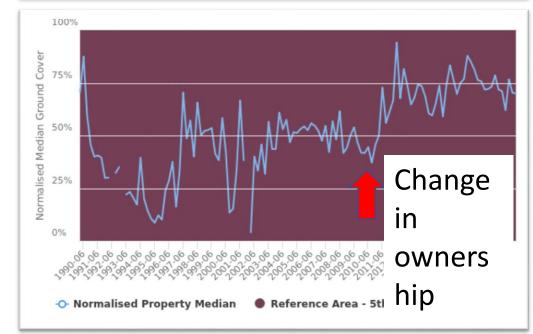

Sentinel 15 day median from 4<sup>th</sup> March 2021

Leaflet | Powered by Esri | Department of the Environment, NRM Regions, ABARES 2016, JRSRP, USGS

Vegetation Trends Dashboard: 2020 V1 < Woody Changes Summary (Page 1 of 8) >