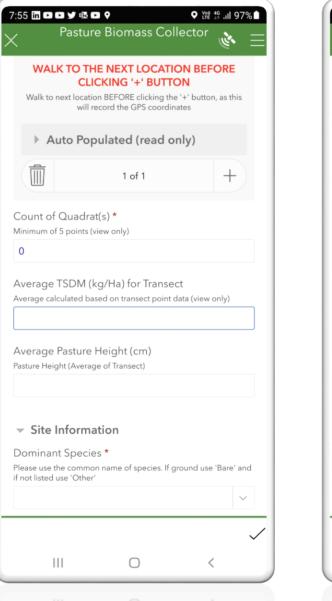

## **Integrated Pasture Assessment and Prediction**

Time-series satellite imagery scout maps to optimise field pasture assessments Directed in-paddock sampling. Detailed pasture yield assessments. Dedicated data collection Apps 5 daily time-series satellite data. Machine Learning based on field data. A "living laboratory" based on producer and Cibo data.

Estimates of pasture biomass for every paddock every 5-15 days. <u>No "black boxes"</u>

Estimates of Feed on Offer for every paddock, property and the company every 5,15-30 days

Objective, repeatable, extendable, defendable...doable, time-saving, cost-effective