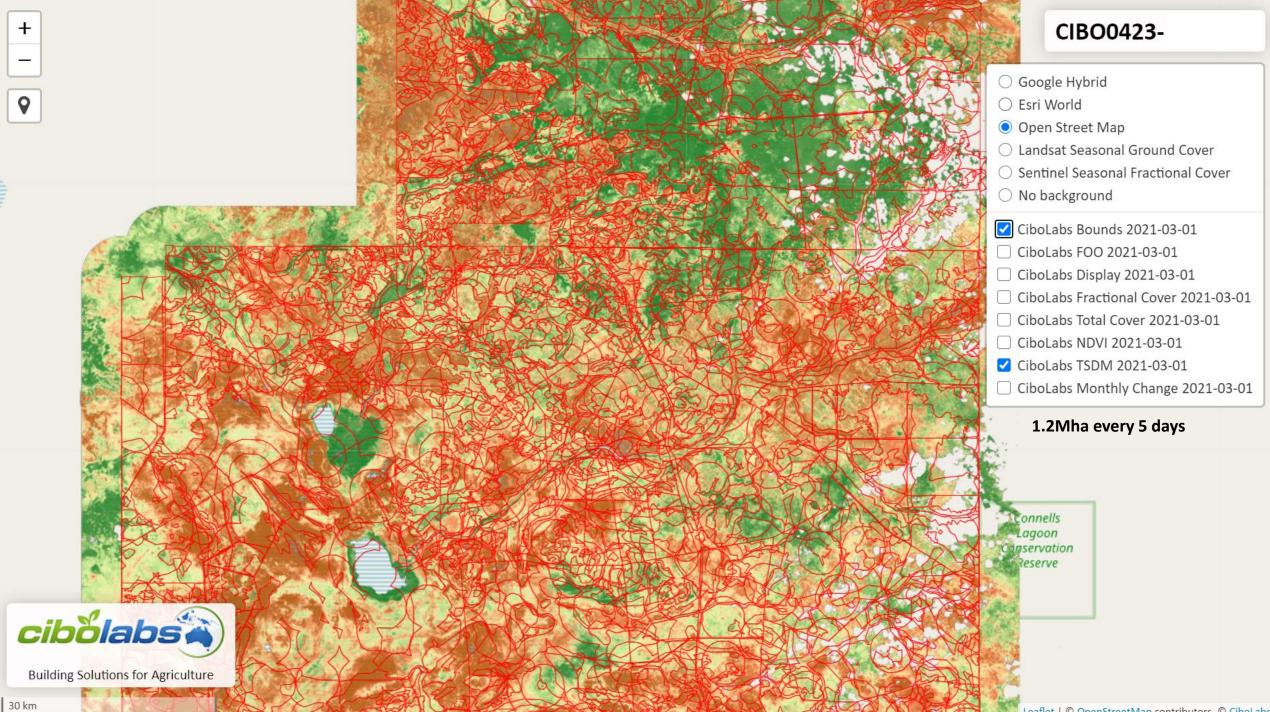

#### CIBO1185-

7,000ha every 5 days

9

1 km

Building Solutions for Agriculture

#### $\bigcirc$ Google Hybrid

- $\bigcirc$  Esri World
- Open Street Map
- $\bigcirc\,$  Landsat Seasonal Ground Cover
- $\bigcirc$  Sentinel Seasonal Fractional Cover
- $\bigcirc$  No background

0

C ..

- CiboLabs Bounds 2021-02-26
- CiboLabs FOO 2021-02-26
- CiboLabs Display 2021-02-26
- CiboLabs Fractional Cover 2021-02-26
- CiboLabs Total Cover 2021-02-26
- CiboLabs NDVI 2021-02-26
- CiboLabs TSDM 2021-02-26
- CiboLabs Monthly Change 2021-02-26

Leaflet | © OpenStreetMap contributors, © CiboLabs

Leaflet | © OpenStreetMap contributors, © CiboLabs