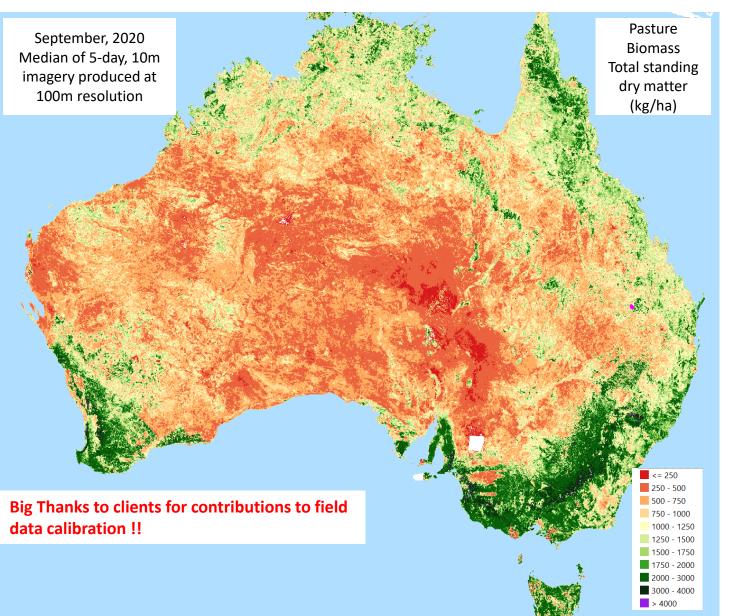

| 100     |
|                 |                              |         |             |             |              |         |

- Available for free
- Data owned by the producer
- Cibo provide secure
  access to owners data
- Cibo licenced for internal uses and model development.

## "Intelligent" photo library being developed



Photo reference in on device



Computer Vision being developed to predict biomass directly from smart device

# Complete revision of southern model underway





- Southern model currently under-predicting due to "drought data"
- ~1000 additional pasture site collected through collaboration 2018-20, including ~500 during cracker 2020 season
- Integrated northern and southern model planned for mid-2021



## Paddock to Nation Biomass Predictions every month



- ~2000 northern pasture sites
- Sentinel-2, 10 bands + woody density
- 50% of the data held back for cross validation
- Median error of 190kg/ha
- Notice woody cover effects minimised



## Satellite Assisted Forage Budgeting

+

### Take control of your stocking rates



**MEAT & LIVESTOCK AUSTRALIA** 







## Take Home Messages

- We have demonstrated the ability to seamlessly scale from paddock to national levels. Commercial service likely to exceed 50 Mha per week of paddock level predictions.
- National monthly 1ha national biomass and fractional cover products coming in 2021 and has the ability to provide data services to other government platforms.
- On-demand access to RS products for every property in Australia is here through the MyFarmKey. Benchmarking Tree cover, ground co