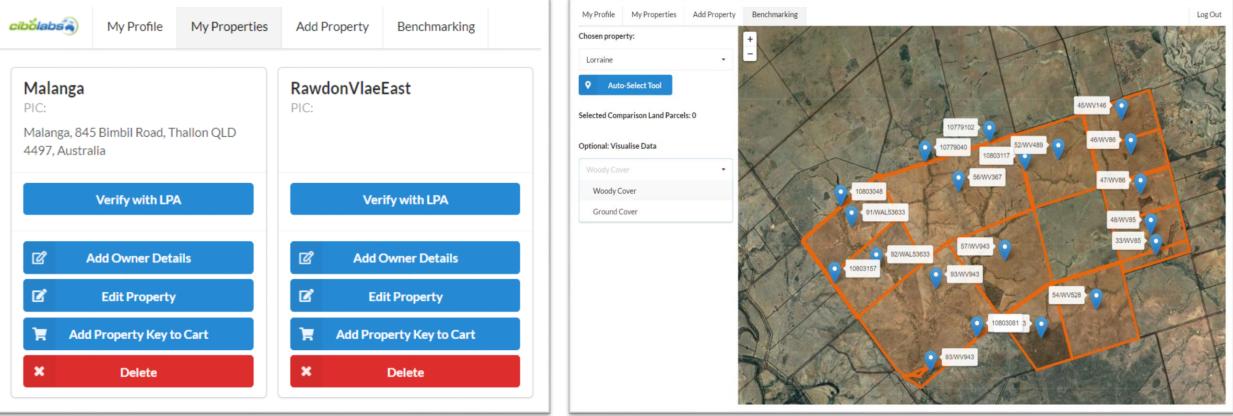

# MyFarmKey – A Verifiable Digital Record for every Farm

Personal, business, front-gate address, land parcels boundaries, land title and LPA credentials integrated into single, verified digital record

Solves the PIC Register problem and deliveres immediate value to the producer.

www.cibolabs.com.au/myfarmkey

## MyFarmKey – 30 years of satellite data products and auditable reports in a few minutes

#### www.cibolabs.com.au/myfarmkey

## MyFarm Mapper

Lack of consistent, high quality farm mapping is a major barrier to technology adoption and system integration