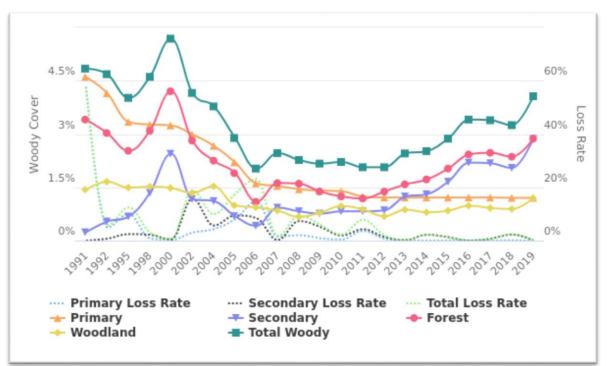

Sentinel 15 day median from 4<sup>th</sup> March 2021

Leaflet | Powered by Esri | Department of the Environment, NRM Regions, ABARES 2016, JRSRP, USGS

Vegetation Trends Dashboard: 2020 V1 < Woody Changes Summary (Page 1 of 8) >