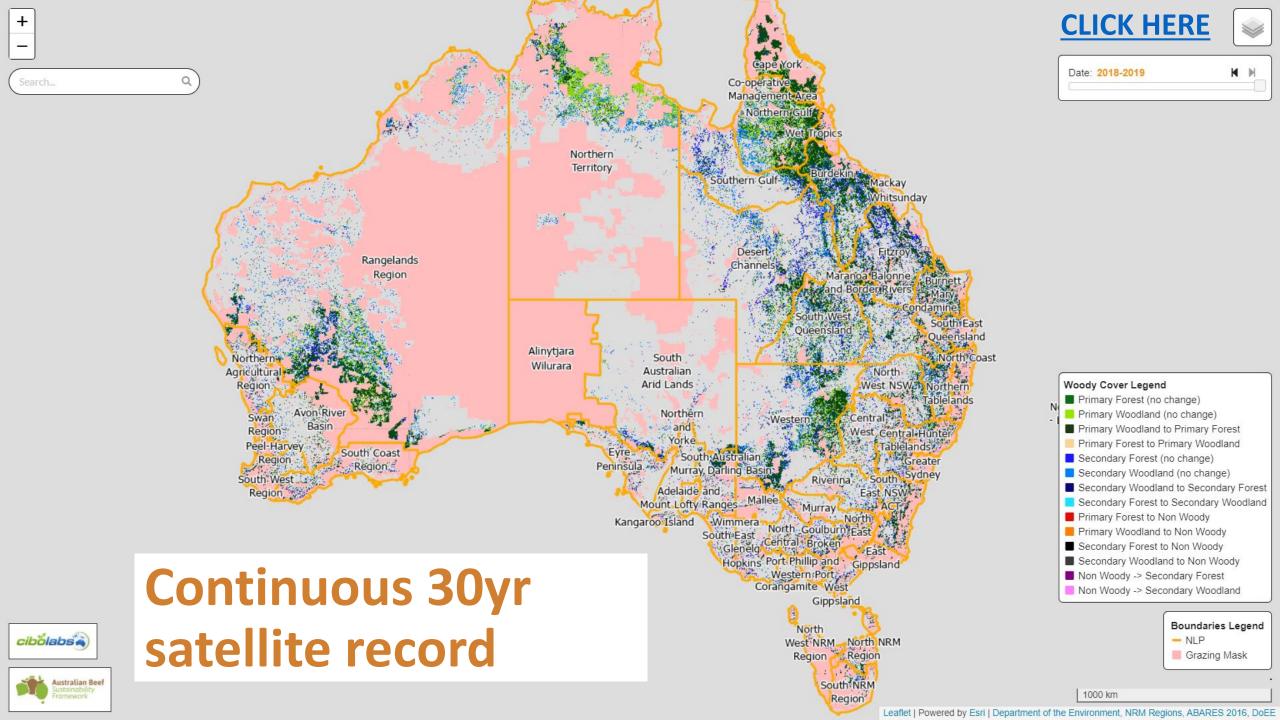

Collaborating with other specialist service providers to deliver seamless information to producers

40 million hectares and counting per week.

Helping make decisions less complicated, more profitable, lower risk and more sustainable

Sentinel 15 day median from 4<sup>th</sup> March 2021

Leaflet | Powered by Esri | Department of the Environment, NRM Regions, ABARES 2016, JRSRP, USGS

Vegetation Trends Dashboard: 2020 V1 < Woody Changes Summary (Page 1 of 8) >

### **CLICK HERE**

2+ Share

Data summarised or stored for every land parcel >1ha Dominant land use to identify parcels with potential to be grazed

O Data Last Updated: 3/4/2021 3:19:58 PM Privacy Policy