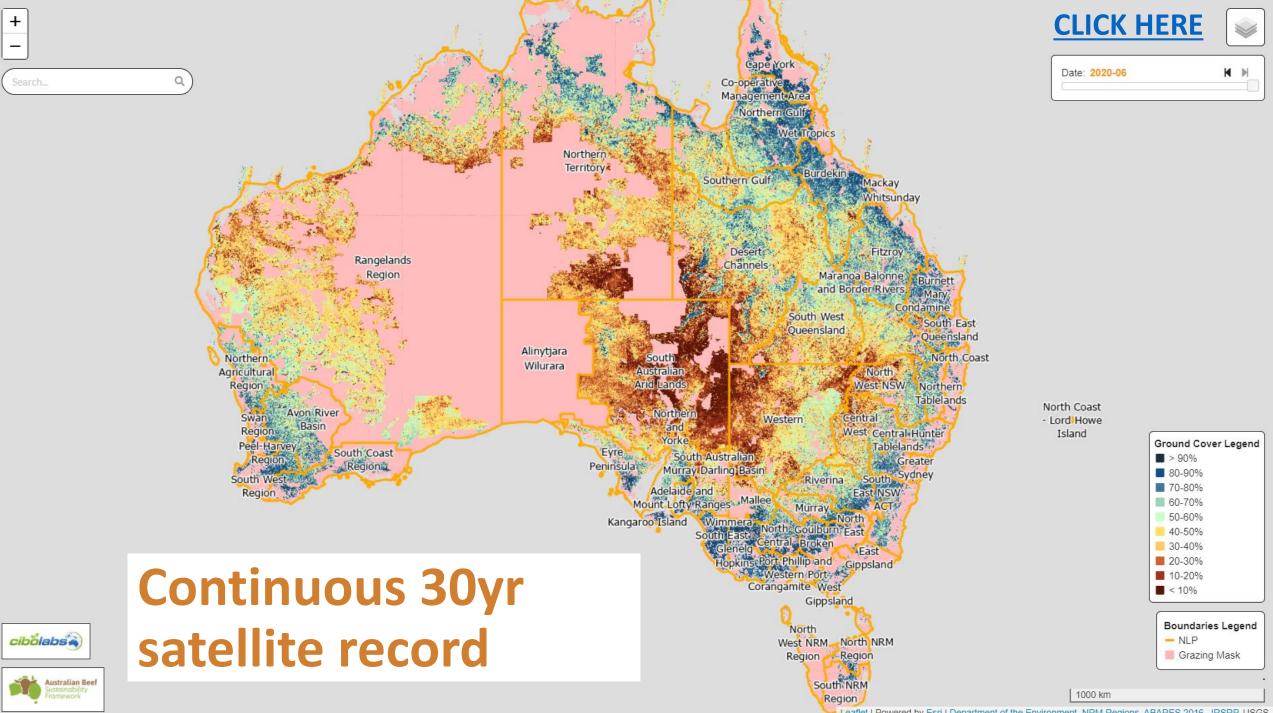

Collaborating with other specialist service providers to deliver seamless information to producers

40 million hectares and counting per week.

Helping make decisions less complicated, more profitable, lower risk and more sustainable

Sentinel 15 day median from 4<sup>th</sup> March 2021

Leaflet | Powered by Esri | Department of the Environment, NRM Regions, ABARES 2016, JRSRP, USGS

Vegetation Trends Dashboard: 2020 V1 < Woody Changes Summary (Page 1 of 8) >

### **CLICK HERE**

2+ Share

Data summarised or stored for every land parcel >1ha Dominant land use to identify parcels with potential to be grazed

O Data Last Updated: 3/4/2021 3:19:58 PM Privacy Policy