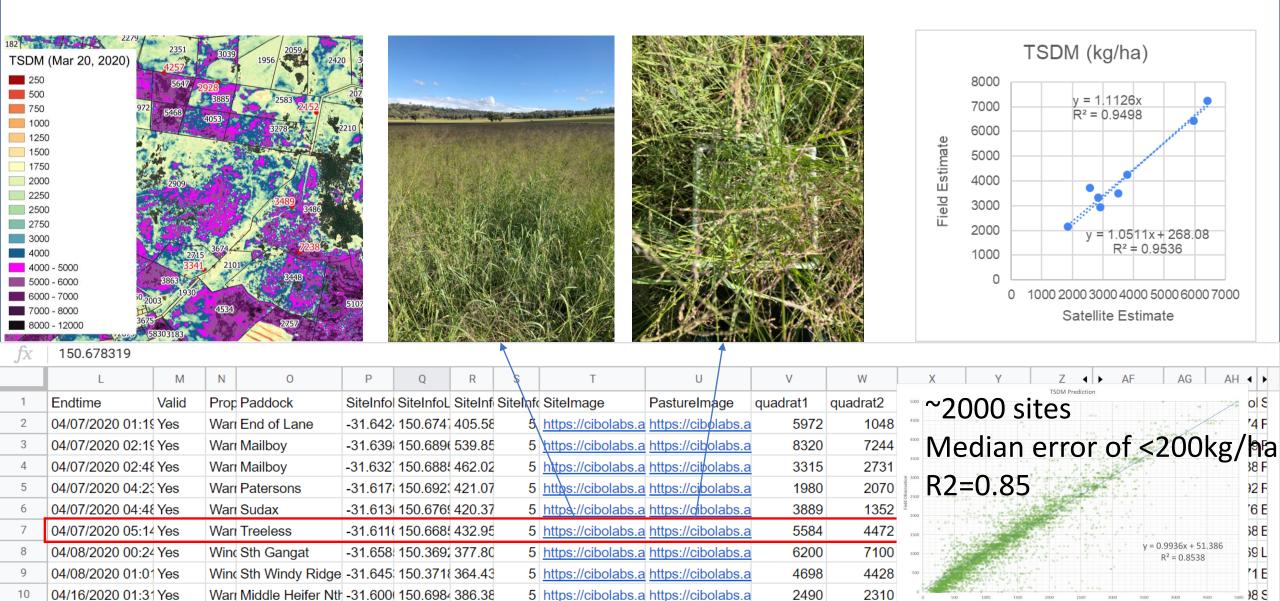

| 3450  |      | 1810     |      |         |         | 10         | 1330  | 1161   | 579     | 1 11       |     | 27.0 | 13.850.00              | 0114150        | 158-472-015                | 8 Description                    | 1                 |



## So How Good Are The Biomass Predictions?

-31.663 150.678 383.82

04/16/2020 05:37 Yes

11

Wari Ryegrass

Independent client validation PRIOR to Local calibration

3336 -31.66 150.678 5



5 https://cibolabs.a https://cibolabs.a

2892

3912

4500

3564

2088

## Publicly Available and Secure Mobile Pasture Apps





|                 | nee minori                   | matio   | n           |             |              |         |
|-----------------|------------------------------|---------|-------------|-------------|--------------|---------|
| Dom             | inant Spe                    | cies *  |             |             |              |         |
|                 | use the com<br>isted use 'Ot |         | ne of spec  | ies. If gro | und use 'Ba  | re' and |
|                 |                              |         |             |             |              | $\sim$  |
|                 |                              |         |             |             |