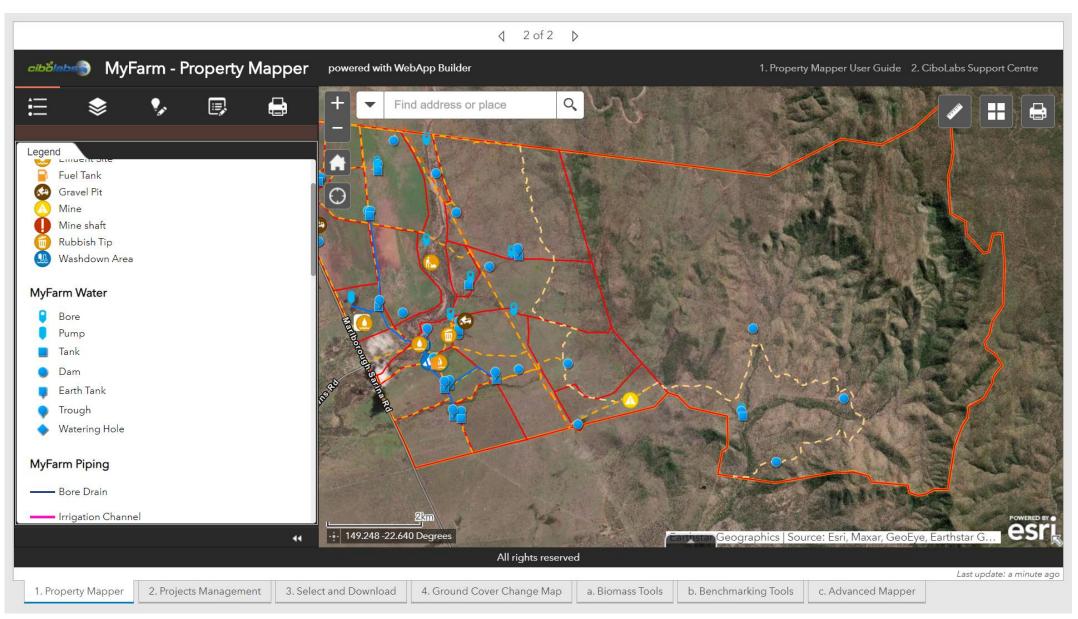

## MyFarm Mapper

Lack of consistent, high quality farm mapping is a major barrier to technology adoption and system integration