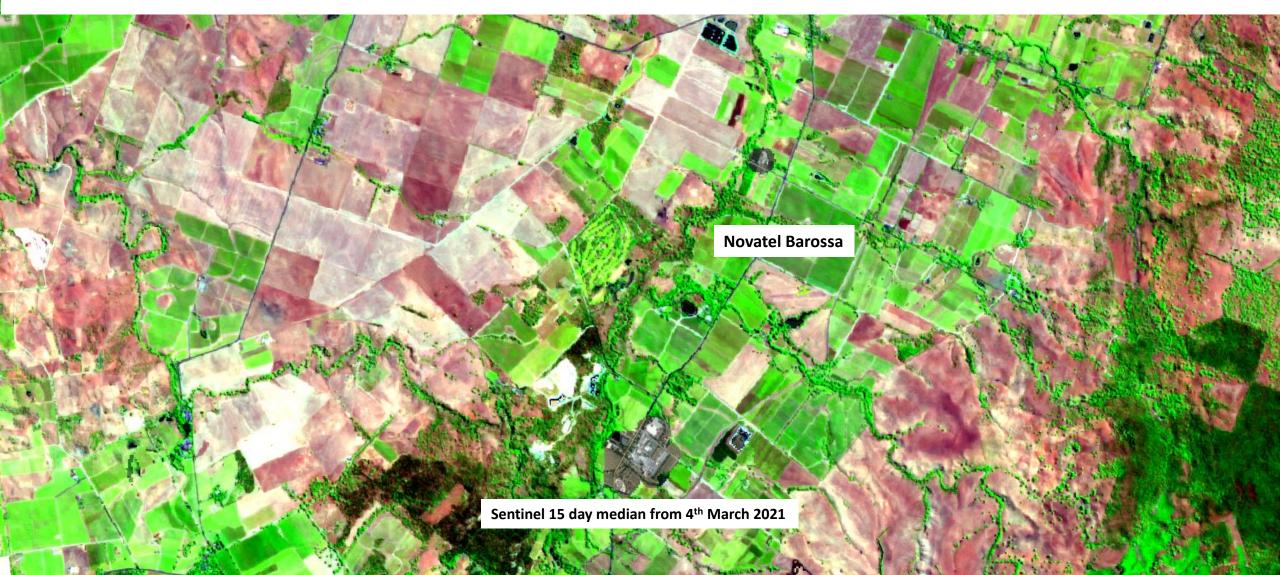

Sentinel 15 day median from 4<sup>th</sup> March 2021

Leaflet | Powered by Esri | Department of the Environment, NRM Regions, ABARES 2016, JRSRP, USGS

Vegetation Trends Dashboard: 2020 V1 < Woody Changes Summary (Page 1 of 8) >