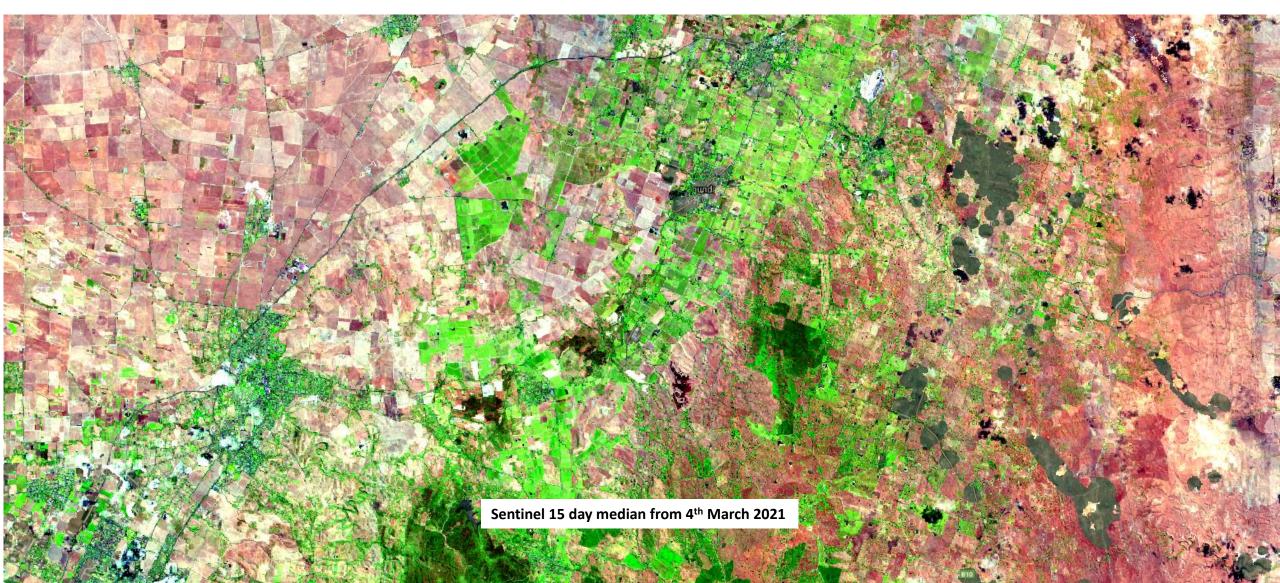

Sentinel 15 day median from 4<sup>th</sup> March 2021

Leaflet | Powered by Esri | Department of the Environment, NRM Regions, ABARES 2016, JRSRP, USGS

Vegetation Trends Dashboard: 2020 V1 < Woody Changes Summary (Page 1 of 8) >