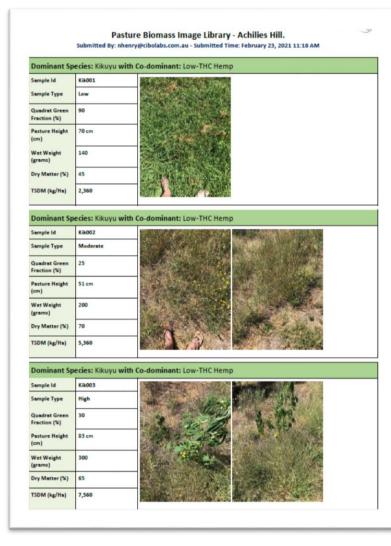

## **Integrated Pasture Assessment and Prediction**

Time-series satellite imagery scout maps to optimise field pasture assessments Directed in-paddock sampling. Detailed pasture yield assessments. Dedicated data collection Apps 5 daily time-series satellite data. Machine Learning based on field data. A "living laboratory" based on producer and Cibo data.

Estimates of pasture biomass for every paddock every 5-15 days. <u>No "black boxes"</u>

Estimates of Feed on Offer for every paddock, property and the company every 5,15-30 days

Objective, repeatable, extendable, defendable...doable, time-saving, cost-effective