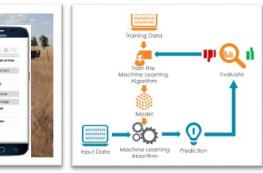

## **Integrated Pasture Assessment and Prediction**

Time-series satellite imagery scout maps to optimise field pasture assessments Directed in-paddock sampling. Detailed pasture yield assessments. Dedicated data collection Apps 5 daily time-series satellite data. Machine Learning based on field data. A "living laboratory" based on producer and Cibo data.

Estimates of pasture biomass for every paddock every 5-15 days. <u>No "black boxes"</u>

Estimates of Feed on Offer for every paddock, property and the company every 5,15-30 days

Objective, repeatable, extendable, defendable...doable, time-saving, cost-effective