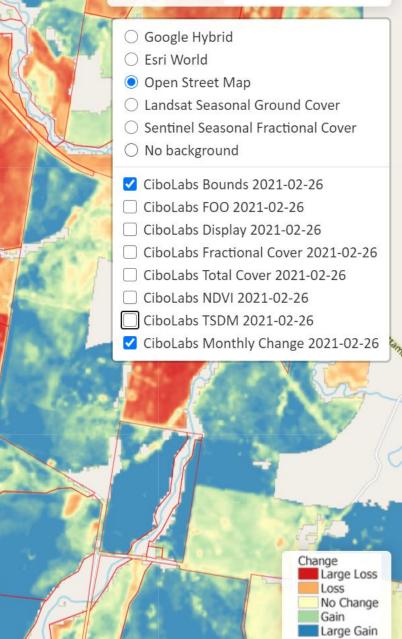

### CIBO1185-

 $\bigcirc$  Google Hybrid

 $\bigcirc$  Esri World

Open Street Map

 $\bigcirc$  Landsat Seasonal Ground Cover

 $\bigcirc$  Sentinel Seasonal Fractional Cover

 $\bigcirc$  No background

CiboLabs Bounds 2021-02-26

CiboLabs FOO 2021-02-26

CiboLabs Display 2021-02-26

CiboLabs Fractional Cover 2021-02-26

CiboLabs Total Cover 2021-02-26

CiboLabs NDVI 2021-02-26

CiboLabs TSDM 2021-02-26

CiboLabs Monthly Change 2021-02-26

Leaflet | © OpenStreetMap contributors, © CiboLabs