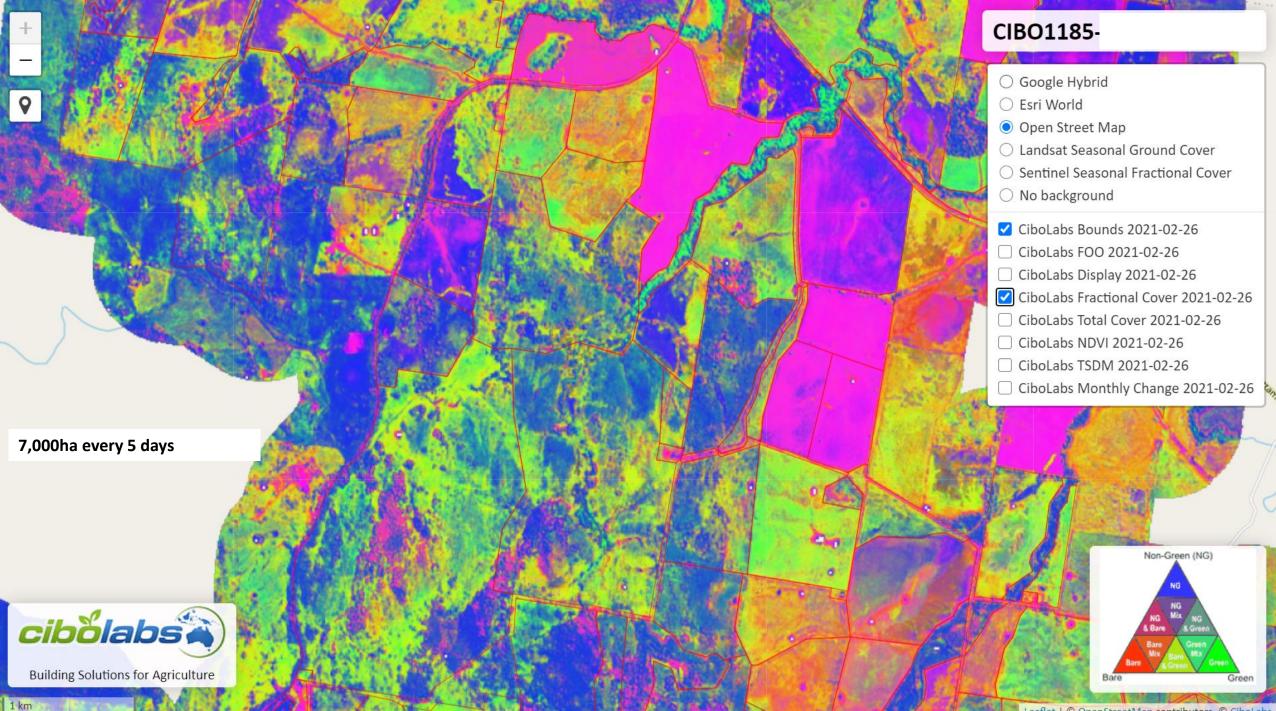

#### CIBO1185-

 $\bigcirc$  Google Hybrid

🔿 Esri World

Open Street Map

 $\bigcirc$  Landsat Seasonal Ground Cover

 $\bigcirc$  Sentinel Seasonal Fractional Cover

 $\bigcirc$  No background

-

CiboLabs Bounds 2021-02-26

CiboLabs FOO 2021-02-26

CiboLabs Display 2021-02-26

CiboLabs Fractional Cover 2021-02-26

✓ CiboLabs Total Cover 2021-02-26

CiboLabs NDVI 2021-02-26

CiboLabs TSDM 2021-02-26

CiboLabs Monthly Change 2021-02-26