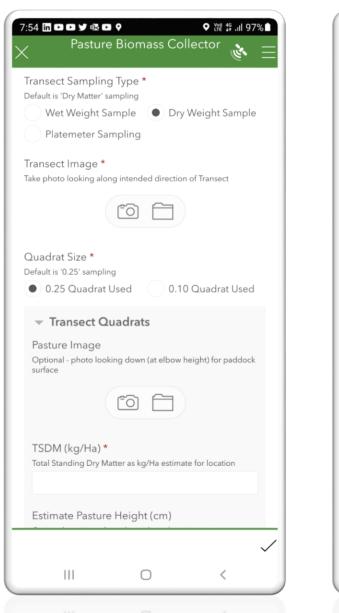

## **Integrated Pasture Assessment and Prediction**

Time-series satellite imagery scout maps to optimise field pasture assessments Directed in-paddock sampling. Detailed pasture yield assessments. Dedicated data collection Apps 5 daily time-series satellite data. Machine Learning based on field data. A "living laboratory" based on producer and Cibo data.

Estimates of pasture biomass for every paddock every 5-15 days. <u>No "black boxes"</u>

Estimates of Feed on Offer for every paddock, property and the company every 5,15-30 days

Objective, repeatable, extendable, defendable...doable, time-saving, cost-effective