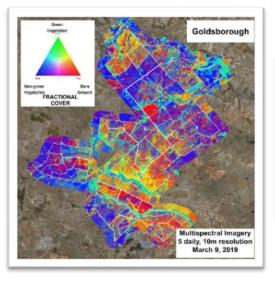

Sentinel 15 day median from 4<sup>th</sup> March 2021

Leaflet | Powered by Esri | Department of the Environment, NRM Regions, ABARES 2016, JRSRP, USGS

Vegetation Trends Dashboard: 2020 V1 < Woody Changes Summary (Page 1 of 8) >

### **CLICK HERE**

2+ Share

Data summarised or stored for every land parcel >1ha Dominant land use to identify parcels with potential to be grazed

O Data Last Updated: 3/4/2021 3:19:58 PM Privacy Policy