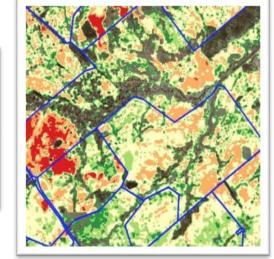

Total Cover > 90% 80 - 90 70 - 80 60 - 70 50 - 60 40 - 50 30 - 40 20 - 30 10 - 20 < 10%

Leaflet | © OpenStreetMap contributors, © CiboLabs

7,000ha every 5 days

11

9

#### 7,000ha every 5 days

+

0

1 km

Building Solutions for Agriculture

NDVI is not a robust predictor of biomass outside peak growth 2