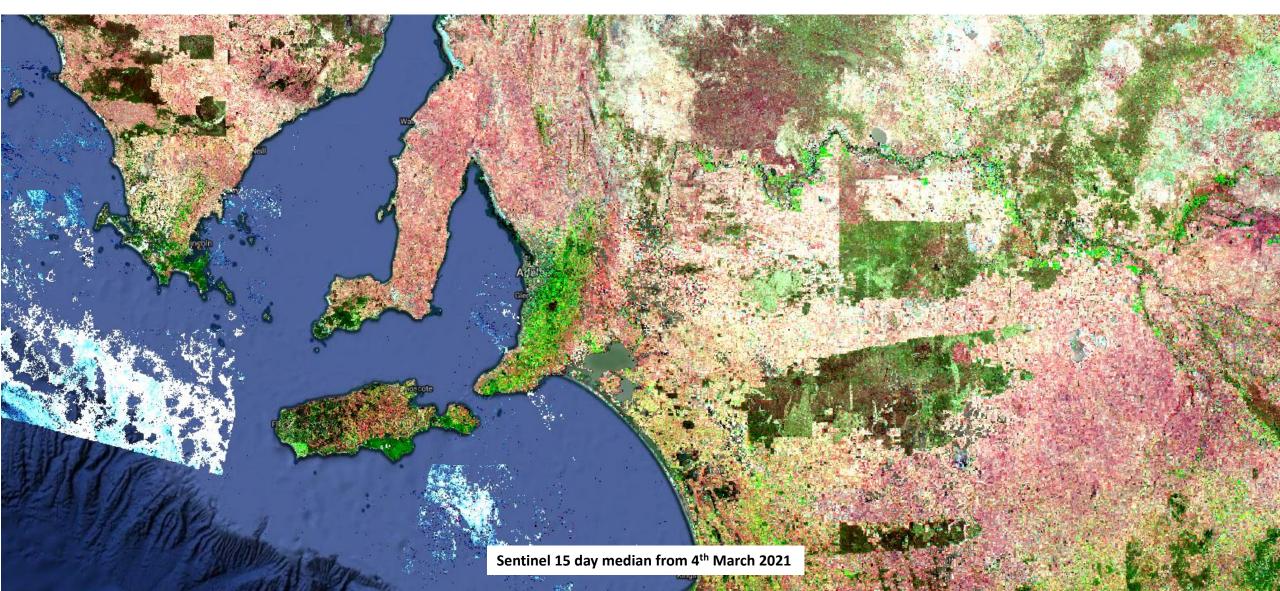

Sentinel 15 day median from 4<sup>th</sup> March 2021

Leaflet | Powered by Esri | Department of the Environment, NRM Regions, ABARES 2016, JRSRP, USGS

Vegetation Trends Dashboard: 2020 V1 < Woody Changes Summary (Page 1 of 8) >