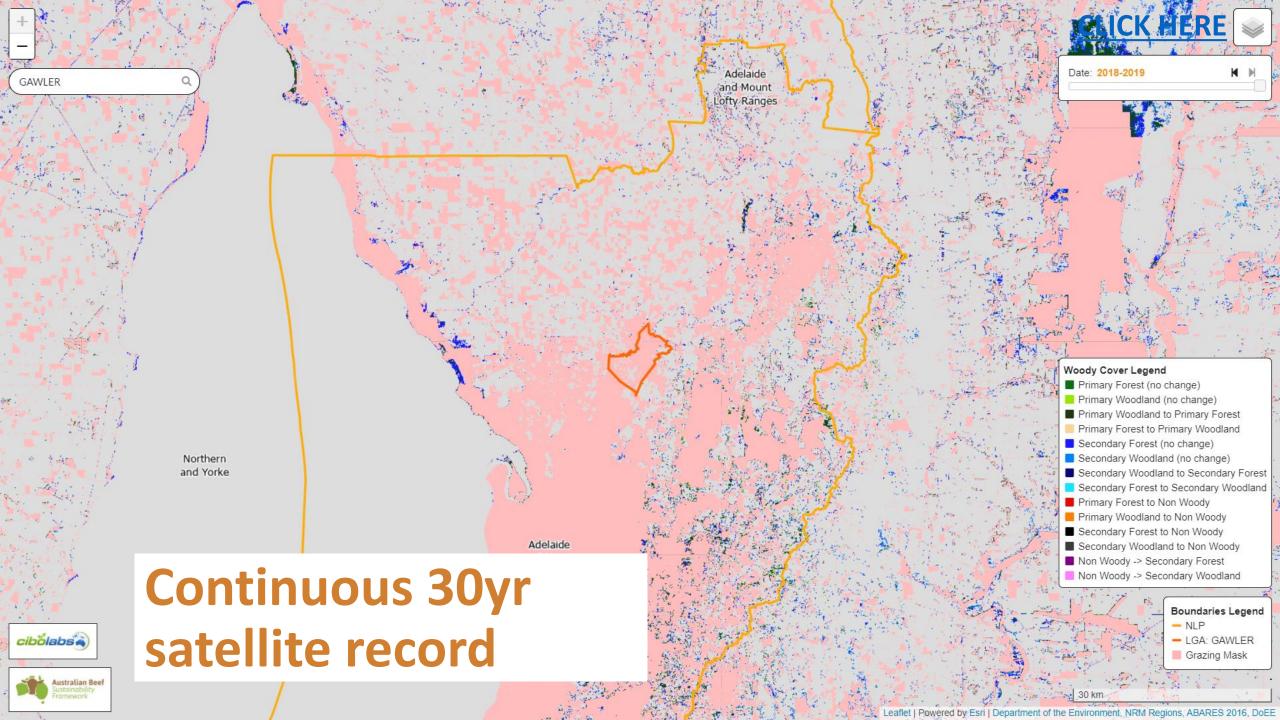

Sentinel 15 day median from 4<sup>th</sup> March 2021

Leaflet | Powered by Esri | Department of the Environment, NRM Regions, ABARES 2016, JRSRP, USGS

Vegetation Trends Dashboard: 2020 V1 < Woody Changes Summary (Page 1 of 8) >

### **CLICK HERE**

2+ Share

Data summarised or stored for every land parcel >1ha Dominant land use to identify parcels with potential to be grazed

O Data Last Updated: 3/4/2021 3:19:58 PM Privacy Policy