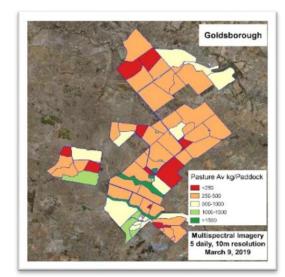

stored for every land parcel >1ha Dominant land use to identify parcels with potential to be grazed

O Data Last Updated: 3/4/2021 3:19:58 PM Privacy Policy

# MyFarmKey – A Verifiable Digital Record for every Farm



Personal, business, front-gate address, land parcels boundaries, land title and LPA credentials integrated into single, verified digital record

Solves the PIC Register problem and deliveres immediate value to the producer.

www.cibolabs.com.au/myfarmkey

## MyFarmKey – 30 years of satellite data products and auditable reports in a few minutes







#### www.cibolabs.com.au/myfarmkey

## MyFarm Mapper

Lack of consistent, high quality farm mapping is a major barrier to technology adoption and system integration



## **Integrated Pasture Assessment and Prediction**











Time-series satellite imagery scout maps to optimise field pasture assessments Directed in-paddock sampling. Detailed pasture yield assessments. Dedicated data collection Apps 5 daily time-series satellite data. Machine Learning based on field data. A "living laboratory" based on producer and Cibo data.

Estimates of pasture biomass for every paddock every 5-15 days. <u>No "black boxes"</u>

Estimates of Feed on Offer for every paddock, property and the company every 5,15-30 days

Objective, repeatable, extendable, defendable...doable, time-saving, cost-effective



#### CIBO1185-

7,000ha every 5 days

9



1 km

Building Solutions for Agriculture

#### $\bigcirc$ Google Hybrid

- $\bigcirc$  Esri World
- Open Street Map
- $\bigcirc\,$  Landsat Seasonal Ground Cover
- $\bigcirc$  Sentin