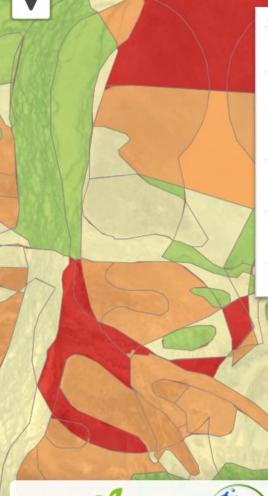

Sentinel 15 day median from 4<sup>th</sup> March 2021

Leaflet | Powered by Esri | Department of the Environment, NRM Regions, ABARES 2016, JRSRP, USGS

Vegetation Trends Dashboard: 2020 V1 < Woody Changes Summary (Page 1 of 8) >

### **CLICK HERE**

2+ Share

Data summarised or stored for every land parcel >1ha Dominant land use to identify parcels with potential to be grazed

O Data Last Updated: 3/4/2021 3:19:58 PM Privacy Policy