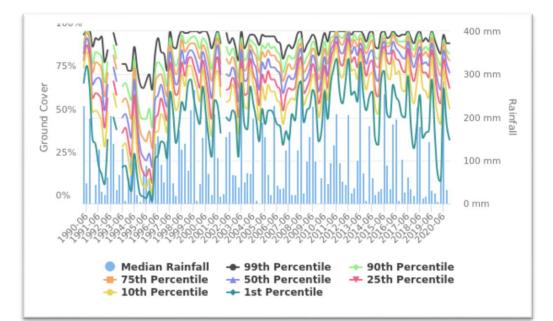

Sentinel 15 day median from 4<sup>th</sup> March 2021

Leaflet | Powered by Esri | Department of the Environment, NRM Regions, ABARES 2016, JRSRP, USGS

Vegetation Trends Dashboard: 2020 V1 < Woody Changes Summary (Page 1 of 8) >