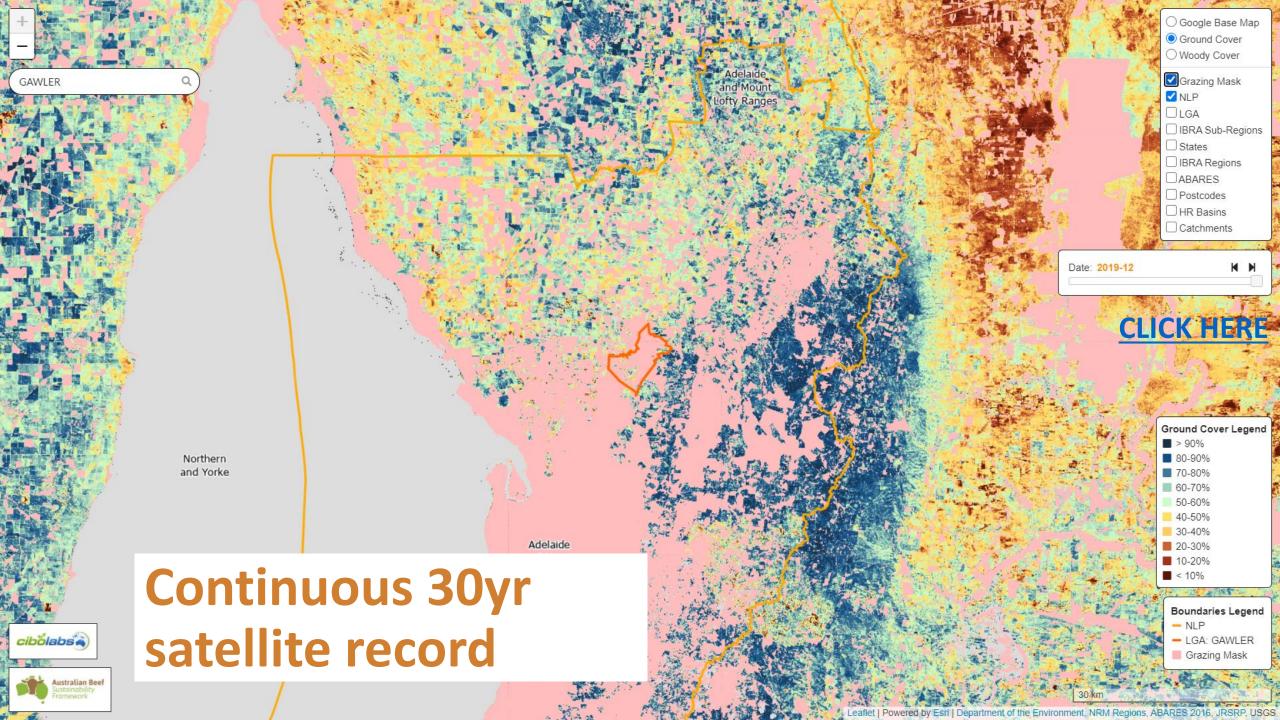

Sentinel 15 day median from 4<sup>th</sup> March 2021

Leaflet | Powered by Esri | Department of the Environment, NRM Regions, ABARES 2016, JRSRP, USGS

Vegetation Trends Dashboard: 2020 V1 < Woody Changes Summary (Page 1 of 8) >

### **CLICK HERE**

2+ Share

Data summarised or stored for every land parcel >1ha Dominant land use to identify parcels with potential to be grazed

O Data Last Updated: 3/4/2021 3:19:58 PM Privacy Policy