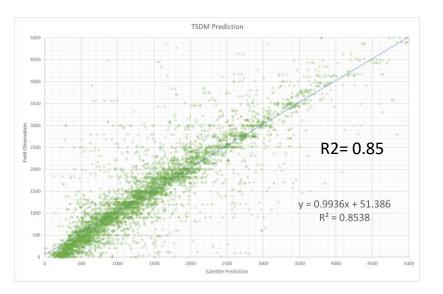

## **Integrated Pasture Assessment and Prediction**

Time-series satellite imagery scout maps to optimise field pasture assessments Directed in-paddock sampling. Detailed pasture yield assessments. Dedicated data collection Apps 5 daily time-series satellite data. Machine Learning based on field data. A "living laboratory" based on producer and Cibo data.

Estimates of pasture biomass for every paddock every 5-15 days. <u>No "black boxes"</u>

Estimates of Feed on Offer for every paddock, property and the company every 5,15-30 days

Objective, repeatable, extendable, defendable...doable, time-saving, cost-effective