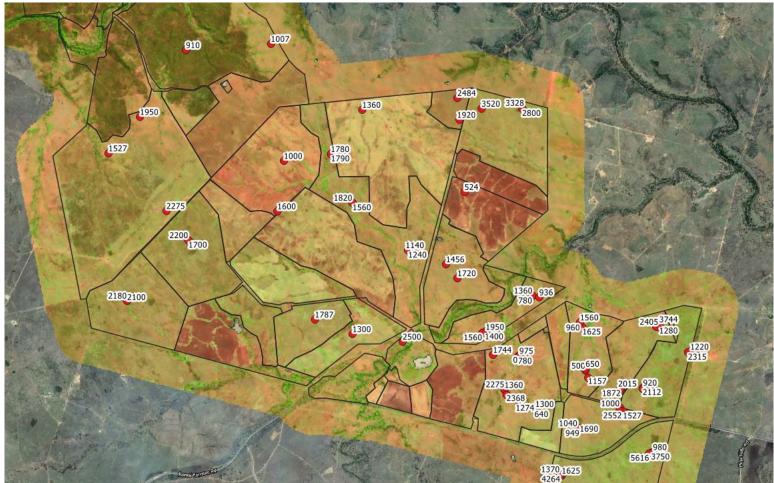

## **Integrated Pasture Assessment and Prediction**

Time-series satellite imagery scout maps to optimise field pasture assessments Directed in-paddock sampling. Detailed pasture yield assessments. Dedicated data collection Apps 5 daily time-series satellite data. Machine Learning based on field data. A "living laboratory" based on producer and Cibo data.

Estimates of pasture biomass for every paddock every 5-15 days. <u>No "black boxes"</u>

Estimates of Feed on Offer for every paddock, property and the company every 5,15-30 days

Objective, repeatable, extendable, defendable...doable, time-saving, cost-effective