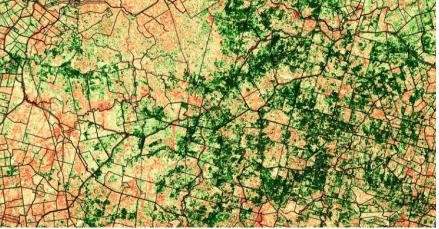

Total Cover > 90% 80 - 90 70 - 80 60 - 70 50 - 60 40 - 50 30 - 40 20 - 30 10 - 20 < 10%

Leaflet | © OpenStreetMap contributors, © CiboLabs

7,000ha every 5 days

11

9

#### 7,000ha every 5 days

+

0

1 km

Building Solutions for Agriculture

NDVI is not a robust predictor of biomass outside peak growth 2