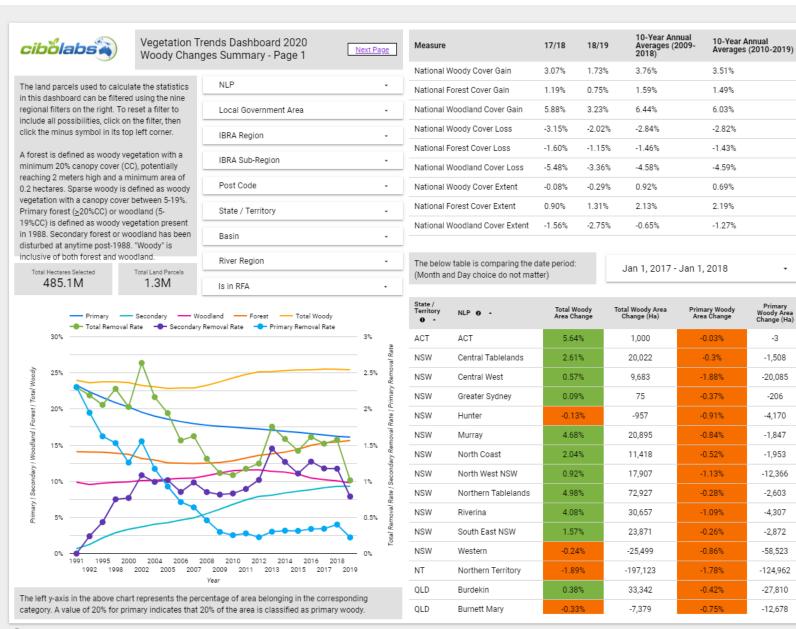

Sentinel 15 day median from 4<sup>th</sup> March 2021

Leaflet | Powered by Esri | Department of the Environment, NRM Regions, ABARES 2016, JRSRP, USGS

Vegetation Trends Dashboard: 2020 V1 < Woody Changes Summary (Page 1 of 8) >